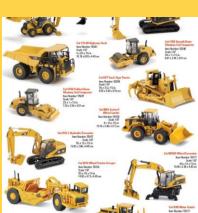

#### **CONSTRUCTION MACHINES**

We supply different types of heavy equipment commonly used in construction and all types of **CONSTRUCTION MACHINERY SPARE & ACCESSORIES**.

#### **Examples include:**

- JAYPEE HEAVY DUTY HYDRAULIC CONCRETE MIXER
- CONCRETE PUMP MODEL SP1807 RMC
- NEEDLE VIBRATOR HMS525 (M2500+SM5S+H55)
- XAS 300-100 (CFM 300, PSI 100)
- SINGLE DIRECTION PLATE COMPACTOR MP20Y
- MOBILE SCAFFOLD TOWER WITH STAIRWAY TYPE
- *ETC*