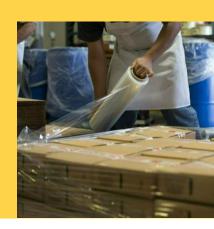

#### **PACKING MATERIAL**

We supply a wide range of packing materials, including PET straps, BOPP tapes, wrapping rolls, bubble sheets, and more to meet diverse packaging needs.

#### **Examples include:**

- PET Strap Roll (All Colors, Width: 12mm, Thickness: 0.65)
- PET Strapping Machine (Manual, Auto, Semi-Auto)
- BOPP Tape (All Sizes)
- Printed BOPP Tape
- Wrapping Roll
- Bubble Sheet
- Double-Sided Adhesive Tape
- Double-Sided Cotton Adhesive Tape
- PTFE Teflon Cloth
- *ETC*